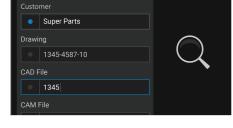

## Advanced search

Search panel with global and folder specific search fields that change based on selection. Searches with multiple results are listed and can be exported to Excel.