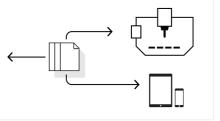

# Machine file transfers

DNC support for most network-based machines including the option to remotely request files directly at the machine using the control or MDM Web Client. Thereby not having to leave the machine.

# Software, CAD/CAM integration

Integrated with editors, DNC, MDC, and CAD/CAM systems from leading vendors. Preview/open part files directly, exchange tool information, auto-transfer and store generated NC code in MDM.