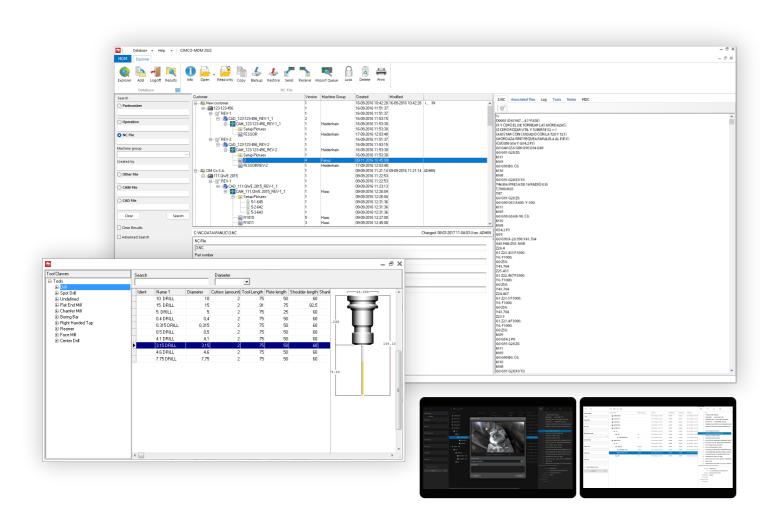

# MDM helps keep your documents organized, secure and accessible to users in your company.

MDM is the central hub that gathers all your production documents and provides easy access to the applications you use the most. Restrict file access for users and machines, transfer files to and from machines, set up status-driven workflows, generate reports and easily backup or restore documents with the built-in versioning system.

## Advanced search

Search panel with global and folder specific search fields that change based on selection. Searches with multiple results are listed and can be exported to Excel.

### Tool manager

Manage all your tools in one location and exchange tool data across applications. Search, import or create custom tools. Includes tool diagrams with key measurements and usage statistics.