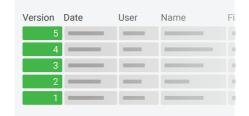

## Version control

All documents are kept under version control and automatically raised in version when saved. Browse the version history of any file, compare versions side-by-side, or restore an older version if needed.