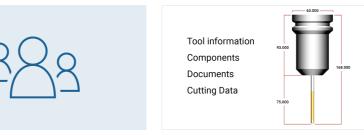

### Tool manager

Manage all your tools in one location and exchange tool data across applications. Search, import or create custom tools. Includes tool diagrams with key measurements and usage statistics.